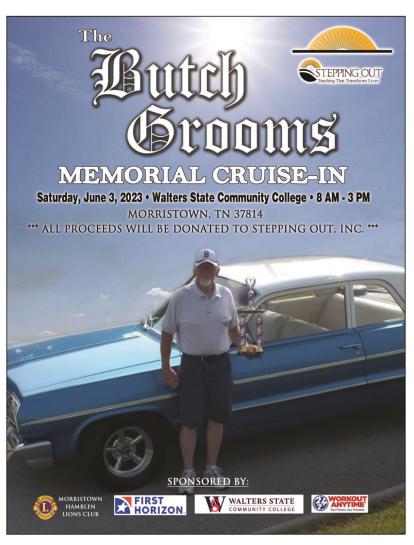

Send completed form with check payable to Walters State Foundation to: WS Foundation, WSCC, 500 S. Davy Crockett Pkwy., Morristown, TN 37813

WSCC 34540-24501 REV 05/23

OCT 3 - 9, 2023

Travel with us!
865.429.7935